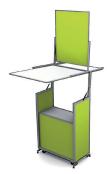

Mo5 - Offered as a 30-day rental: Mo5 is a compact, fully mobile, kiosk counter built for outdoor use and face-to-face marketing. It is a brandable promotional counter on wheels with a roof and storage space. When fully unfolded, it stands nearly 12' tall and is perfect for a tasting booth, information kiosk, or brand ambassador station. The Mo5 can be unloaded, deployed, and reloaded in seconds.

INCLUDED: Standard Mo5 Unit | Road Cover | Quick Set-up Guide

**EXTRAS:** Full Vinyl Graphics