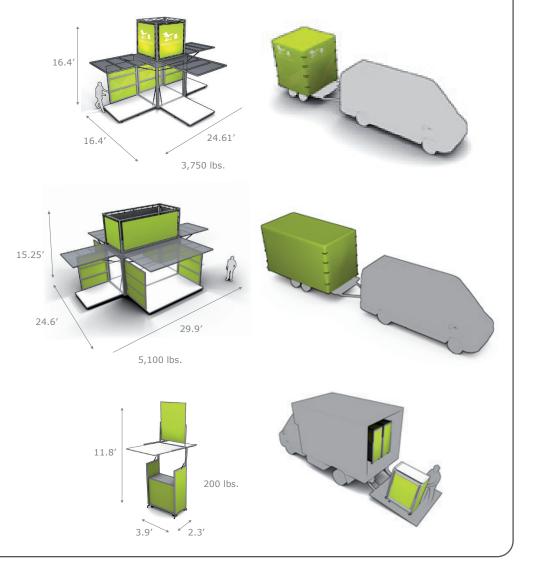

## modulbox<sup>®</sup>

Modulbox - Offered as a 30-day rental: The Modulbox is a fully mobile booth engineered for outdoor use and deployed on a standard trailer pulled by a standard full size pick-up truck. It is an 8'x8'x8' cubic exhibition that opens up in the blink of an eye and can become up to a 256 sqft of open pavilion with brandable walls and roof. The Modulbox is easy to handle: the unit lifts and lowers itself off the trailer making the set-up simple with electrical power or via the optional supplied generator. Within minutes of arrival, the Modulbox can be placed on the ground, requiring only one individual to open the roof, floor and walls by hand.

Modulbox MAX - Offered as a 30-day rental: The Modulbox MAX is the "big brother" of Modulbox offering the same outdoor use, mobility, ease of deployment, and transportation method as the smaller Modulbox. It is an 8'x15'x8' cubical rectangular exhibition trailer that opens up in the blink of an eye and can become up to a 488 sqft of open pavilion with brandable walls and roof. The Modulbox MAX is large enough to house an entire automobile under the roof making it unique to other products in its category.

Mo5 - Offered as a 30-day rental: Mo5 is a compact, fully mobile, kiosk counter built for outdoor use and face-to-face marketing. It is a brandable promotional counter on wheels with a roof and storage space. When fully unfolded, it stands nearly 12' tall and is perfect for a tasting booth, information kiosk, or brand ambassador station. The Mo5 can be unloaded, deployed, and reloaded in seconds.