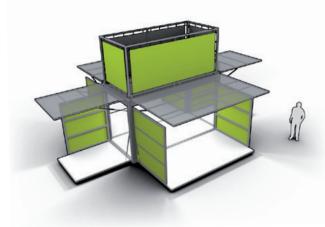

Modulbox MAX - Offered as a 30-day rental: The Modulbox MAX is the "big brother" of Modulbox offering the same outdoor use, mobility, ease of deployment, and transportation method as the smaller Modulbox. It is an 8'x15'x8' cubical rectangular exhibition trailer that opens up in the blink of an eye and can become up to a 488 sqft of open pavilion with brandable walls and roof. The Modulbox MAX is large enough to house an entire automobile under the roof making it unique to other products in its category.

INCLUDED: Standard Modulbox Unit | Trailer | Generator | Counter | Road Cover Two Hour User Training | Quick Set-up Guide |Modulbox Service Kit Road Service Kit

EXTRAS: Full Vinyl Graphics | Mesh Vinyl Canopy Graphics Monitor | Monitor Mount Bracing | Corner Canopies