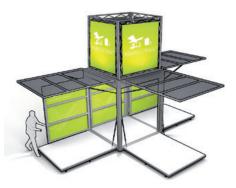

## modulbox<sup>®</sup>

Modulbox - Offered as a 30-day rental: The Modulbox is a fully mobile booth engineered for outdoor use and deployed on a standard trailer pulled by a standard full size pick-up truck. It is an 8'x8'x8' cubic exhibition that opens up in the blink of an eye and can become up to a 256 sqft of open pavilion with brandable walls and roof. The Modulbox is easy to handle: the unit lifts and lowers itself off the trailer making the set-up simple with electrical power or via the optional supplied generator. Within minutes of arrival, the Modulbox can be placed on the ground, requiring only one individual to open the roof, floor and walls by hand.

INCLUDED: Standard Modulbox Unit | Trailer | Generator | Counter | Road Cover Two Hour User Training | Quick Set-up Guide |Modulbox Service Kit Road Service Kit

EXTRAS: Full Vinyl Graphics | Mesh Vinyl Canopy Graphics Monitor | Monitor Mount Bracing | Corner Canopies